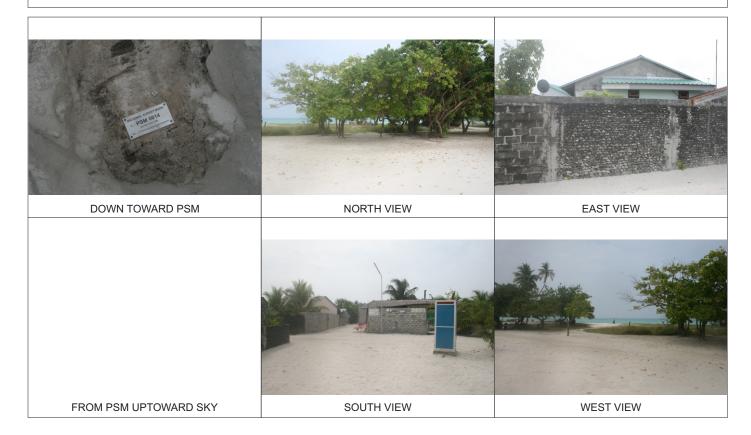

## **PSM 0014 CONTROL POINT DETAILS** Station Number **Coordinate Information** Geodetic Grid **WGS 84** UTM Zone 43 Lat: 006° 52' 45.12" E: 304253.1351 N: 760757.3502 Long: 073° 13' 42.52" Ellp Height: Orth Height: 0.782 Island Name : H.A. Filladhoo Date: 24-Nov-2011

Monument description & method of survey:

- Concrete casted insitu to a 1ft pvc pipe length 1m buried with 12" below ground, 1.5m s/s rod driven to ground as the centre mark. Monument labelled with s/s plate stating the point ID.

## General site condition & access:

- Site is clear and near the old Dhiraagu hut.

- Near island office with is very clear to the jetty.

- Easy to access

Owner: H.A. Filladhoo Council

Maldives Land and Survey Authority , MINISTRY OF HOUSING AND INFRASTRUCTURE, Ameenee Magu, Maafannu, Male', 20392, Maldives, Office (PABX): +(960) 3004300, Fax: +(960) 3004301, Email: <u>survey@housing.gov.mv</u>, Web: <u>www.surveyofmaldives.gov.mv</u>