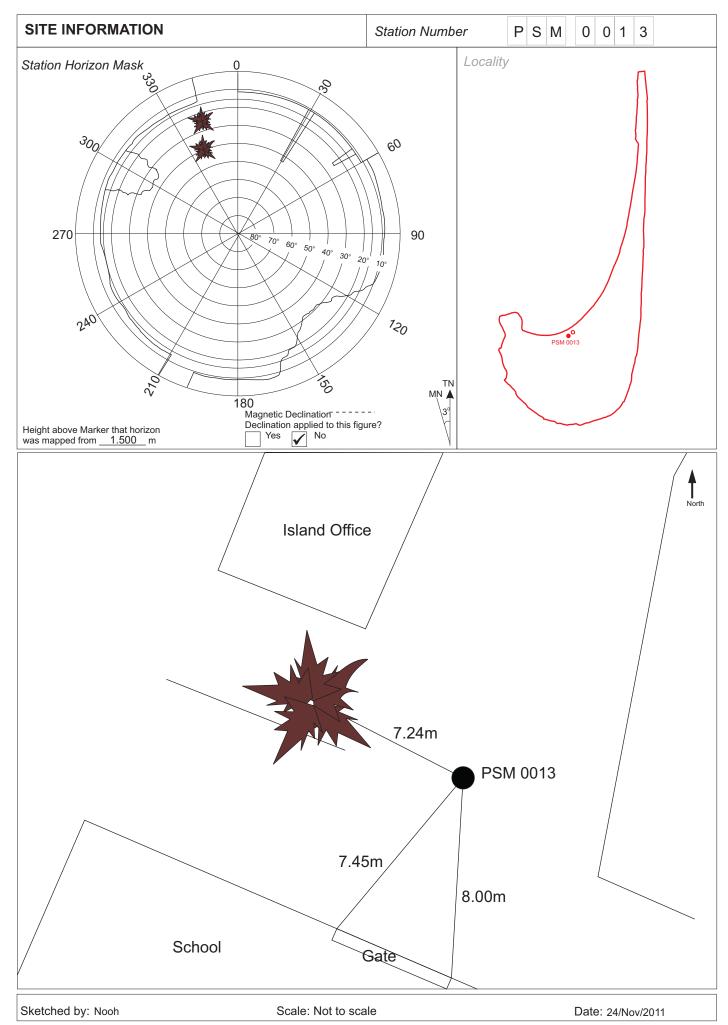

## **PSM 0013 CONTROL POINT DETAILS** Station Number **Coordinate Information** Geodetic Grid **WGS 84** UTM Zone 43 Lat: 006° 52' 43.84" E: 304204.0089 Long: 073° 13' 40.92" N: 760718.1793 Orth Height: 0.973 Ellp Height: -89.747 Island Name : H.A. Filladhoo Date: 24-Nov-2011

Monument description & method of survey:

- Concrete casted insitu to a 1ft pvc pipe length 1m buried with 6" below ground, 1.5m s/s rod driven to ground as the centre mark. Monument labelled with s/s plate stating the point ID.

## General site condition & access:

- Sky clear.

- Site will be protected by the proposed boundary wall of island office. Monument is in the behind corner of island office.

- Easy to access

Owner: H.A. Filladhoo Council