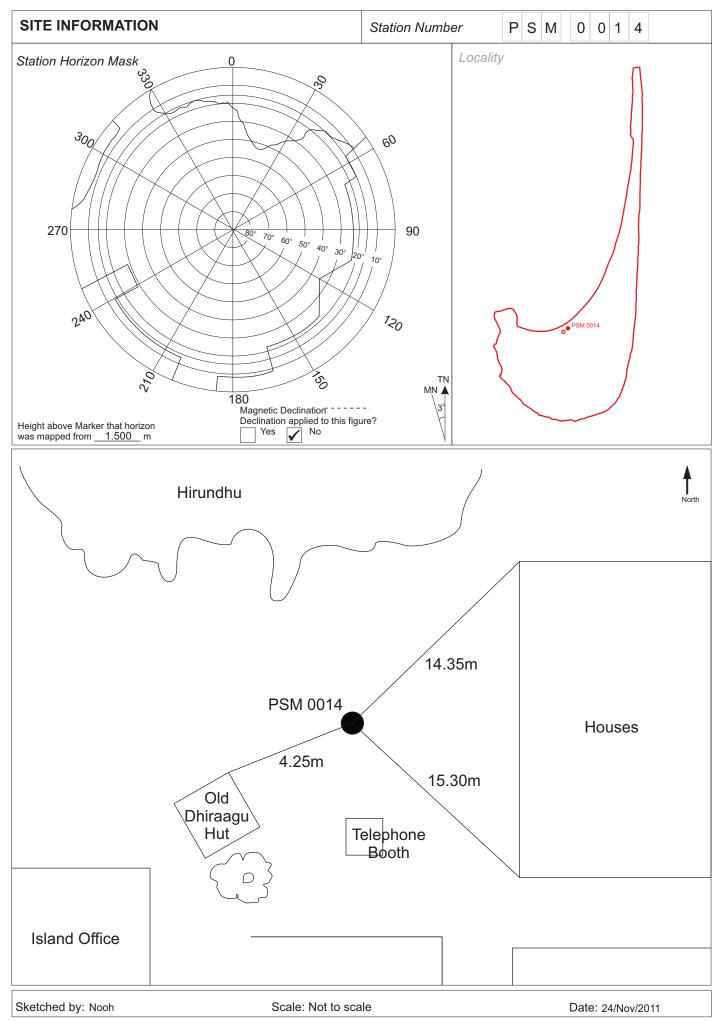

## **PSM 0014 CONTROL POINT DETAILS** Station Number **Coordinate Information** Geodetic Grid **WGS 84** UTM Zone 43 Lat: 006° 52' 45.12" E: 304253.1351 N: 760757.3502 Long: 073° 13' 42.52" Ellp Height: Orth Height: 0.782 Island Name : H.A. Filladhoo Date: 24-Nov-2011

Monument description & method of survey:

- Concrete casted insitu to a 1ft pvc pipe length 1m buried with 12" below ground, 1.5m s/s rod driven to ground as the centre mark. Monument labelled with s/s plate stating the point ID.

## General site condition & access:

- Site is clear and near the old Dhiraagu hut.

- Near island office with is very clear to the jetty.

- Easy to access

Owner: H.A. Filladhoo Council

Maldives Land and Survey Authority , MINISTRY OF HOUSING AND INFRASTRUCTURE, Ameenee Magu, Maafannu, Male', 20392, Maldives, Office (PABX): +(960) 3004300, Fax: +(960) 3004301, Email: <u>survey@housing.gov.mv</u>, Web: <u>www.surveyofmaldives.gov.mv</u>