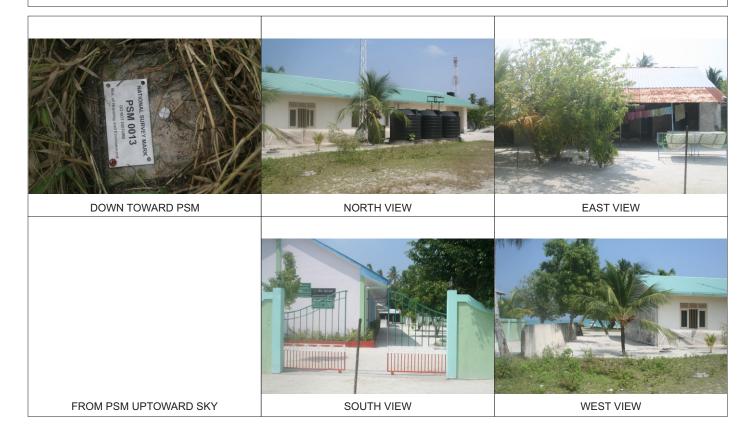

## **PSM 0013 CONTROL POINT DETAILS** Station Number **Coordinate Information** Geodetic Grid **WGS 84** UTM Zone 43 Lat: 006° 52' 43.84" E: 304204.0089 Long: 073° 13' 40.92" N: 760718.1793 Orth Height: 0.973 Ellp Height: -89.747 Island Name : H.A. Filladhoo Date: 24-Nov-2011

Monument description & method of survey:

- Concrete casted insitu to a 1ft pvc pipe length 1m buried with 6" below ground, 1.5m s/s rod driven to ground as the centre mark. Monument labelled with s/s plate stating the point ID.

## General site condition & access:

- Sky clear.

- Site will be protected by the proposed boundary wall of island office. Monument is in the behind corner of island office.

- Easy to access

Owner: H.A. Filladhoo Council